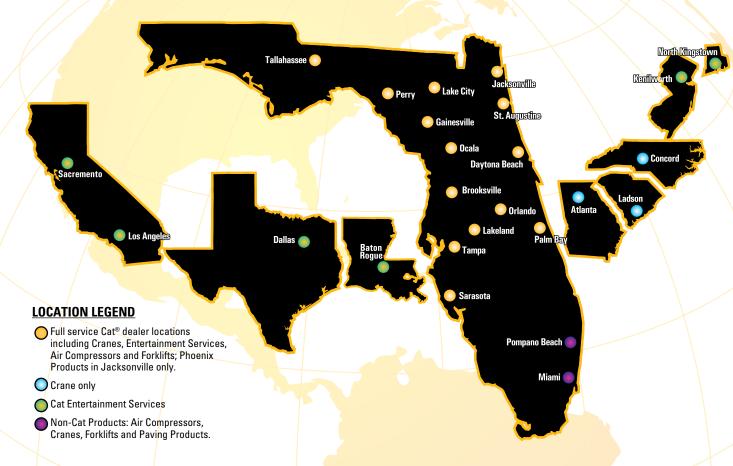

# **EXPANDING OUR REACH.**

Ring Power's corporate headquarters in St. Augustine oversees the operations of 18 branch locations throughout the state of Florida, including large regional facilities in Tampa and Orlando as well as crane and forklift facilities in Pompano Beach and Miami. To serve other specialized industries and customers worldwide, Ring Power also has nine facilities outside of Florida (Rhode Island, Indiana, New Jersey, the Carolinas, Georgia, Louisiana, Texas and California).